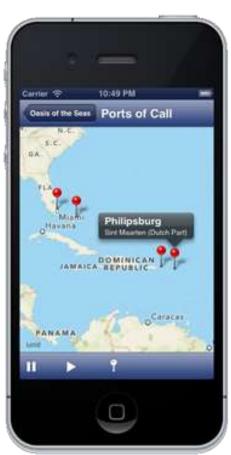

## **Key Technologies**

- Objective-C
- PNG images, PDF files
- Core Data
- Location Services
- Google Analytics