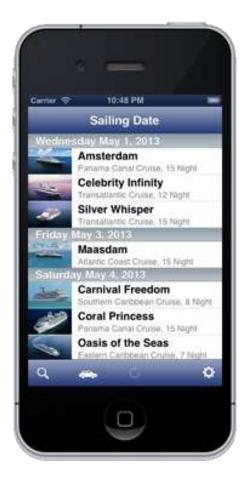

### CruiseSchedule









## **Users by Country**



# **Users by City**



### **Device Information**

#### Top Device Models M





Apple iPad. 143 Sessions 52.96%



Apple iPhone 112 Sessions 41.48%



Apple iPod Touch 15 Sessions 5.56%

#### OS Versions







# **Top Cruise Ships**

| Country / Territory |               | Event Action 💿    |
|---------------------|---------------|-------------------|
| 1.                  | Canada        | Celebrity Century |
| 2.                  | United States | Celebrity Century |
| 3.                  | United States | Norwegian Sun     |
| 4.                  | United States | Volendam          |
| 5.                  | Canada        | Zaandam           |
| 6.                  | Russia        | Volendam          |
| 7.                  | Russia        | Zuiderdam