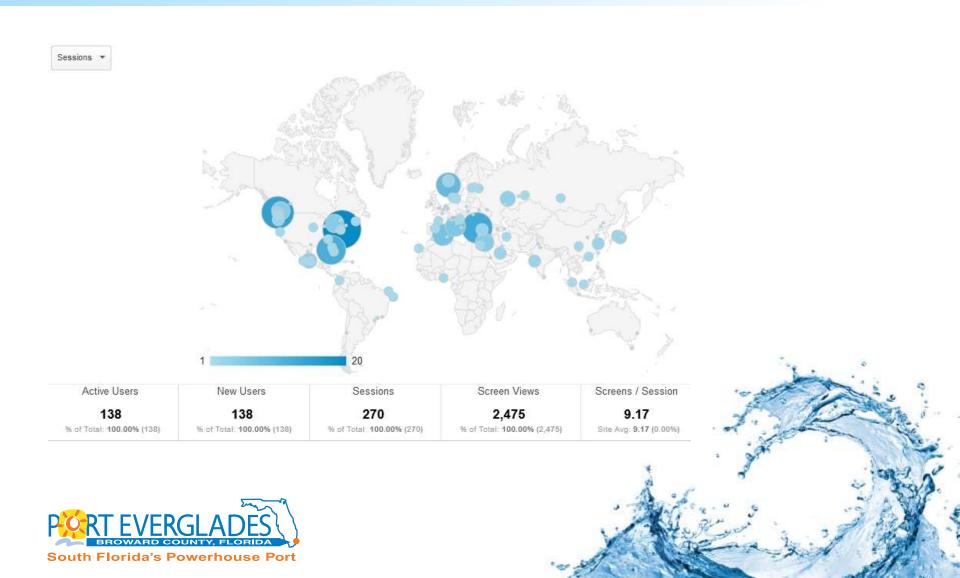

### CruiseSchedule









## **Users by Country**



# **Users by City**



### **Device Information**

#### Top Device Models M





Apple iPad. 143 Sessions 52.96%



Apple iPhone 112 Sessions 41.48%



Apple iPod Touch 15 Sessions 5.56%

#### OS Versions







# **Top Cruise Ships**

| Country / Territory |               | Event Action 💿    |
|---------------------|---------------|-------------------|
| 1.                  | Canada        | Celebrity Century |
| 2.                  | United States | Celebrity Century |
| 3.                  | United States | Norwegian Sun     |
| 4.                  | United States | Volendam          |
| 5.                  | Canada        | Zaandam           |
| 6.                  | Russia        | Volendam          |
| 7.                  | Russia        | Zuiderdam         |
| 8.                  | United States | Sapph