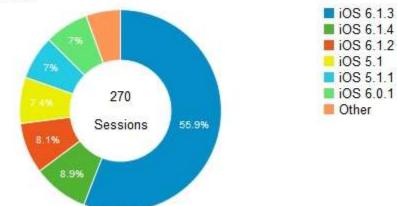

### CruiseSchedule









## **Users by Country**



# **Users by City**



### **Device Information**

#### Top Device Models M





Apple iPad. 143 Sessions 52.96%



Apple iPhone 112 Sessions 41.48%



Apple iPod Touch 15 Sessions 5.56%

#### OS Versions







# **Top Cruise Ships**

| Country / Territory |               | Event Action 💿    |
|---------------------|---------------|-------------------|
| 1.                  | Canada        | Celebrity Century |
| 2.                  | United States | Celebrity Century |
| 3.                  | United States | Norwegian Sun     |
| 4.                  | United States | Volendam          |
| 5.                  | Canada        | Zaandam           |
| 6.                  | Russia        | Volendam          |
| 7.                  | Russia        | Zuiderdam         |
| 8.                  | United States | Sapphire Princess |
| 9.                  | United States | Statendam         |
| 10.                 | United States | Westerdam         |





## **Key Technologies**

- Objective-C
- PNG