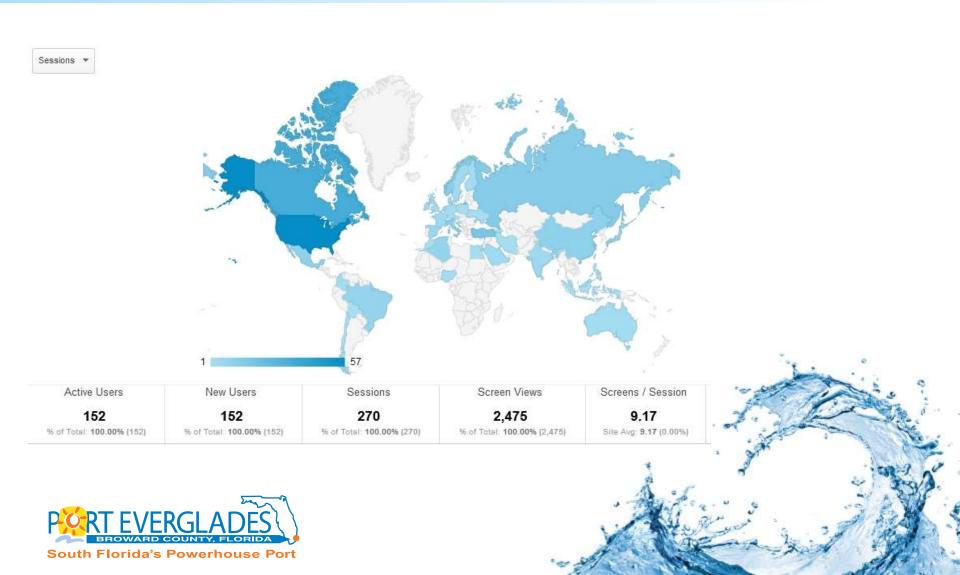

### CruiseSchedule









## **Users by Country**



# **Users by City**



### **Device Information**

#### Top Device Models M





Apple iPad. 143 Sessions 52.96%



Apple iPhone 112 Sessions 41.48%



Apple iPod Touch 15 Sessions 5.56%

#### OS Versions







# **Top Cruise Ships**

| Country / Territory |               | Event Action 💿    |
|---------------------|---------------|-------------------|
| 1.                  | Canada        | Celebrity Century |
| 2.                  | United States | Celebrity Century |
| 3.                  | United States | Norwegian Sun     |
| 4.                  | United States | Volendam          |
| 5.                  | Canada        | Zaandam           |
| 6.                  | Russia        | Volendam          |
| 7.                  | Russia        | Zuiderdam         |
| 8.